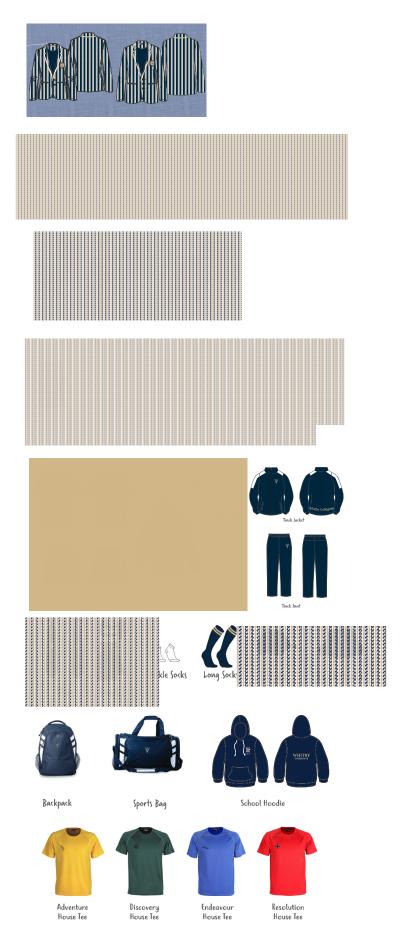

### **Uniform List**

- Blazer / Fitted Blazer
- Trousers (compulsory for boys)
- Shorts (optional)
- Skirt (compulsory for girls)
- Long Sleeve Shirt / Blouse
- Short Sleeve Shirt / Blouse
- Jersey / Cardigan / Vest
- Junior Tie (Yr 7-11)
- Senior Tie (Yr 12 & 13)
- School Bag
- Sports Bag
- \*Sports Teams' Uniforms as required

- Black, Leather, Polishable, Lace Up Dress Shoes
- Ankle Socks (white for girls with skirts/shorts, black with trousers)
- Long Socks (compulsory for boys with shorts)
- Jacket
- PE Gear
- Track Suit
- Cap (optional)
- Bucket Hat (optional)
- Scarf (optional)
- School Hoodie (optional)
- House Tee (optional)

### **Price List**

| ltem                | Price    |
|---------------------|----------|
| Blazer              | \$250.00 |
| Fitted Blazer       | \$250.00 |
| Short Sleeve Blouse | \$45.00  |
| Long Sleeve Blouse  | \$50.00  |
| Short Sleeve Shirt  | \$45.00  |
| Long Sleeve Shirt   | \$50.00  |
| Jersey              | \$110.00 |
| Fitted Cardigan *   | \$125.00 |
| Vest **             | \$85.00  |
| Skirt               | \$85.00  |
| Trousers            | \$65.00  |
| Fitted Trousers *   | \$68.00  |
| Shorts *            | \$50.00  |
| Fitted Shorts *     | \$50.00  |
| Jacket              | \$110.00 |
| PE Tee              | \$45.00  |
| PE Shorts           | \$35.00  |
| Track Jacket        | \$75.00  |
| Track Pants         | \$65.00  |
| Tie                 | \$30.00  |
| Scarf *             | \$65.00  |
| Cap *               | \$35.00  |
| Bucket Hat *        | \$19.00  |
| Backpack            | \$50.00  |
| Sports Bag          | \$65.00  |
| Long Socks ***      | \$16.00  |
| Ankle Socks-3 Pack  | \$22.00  |
| School Hoodie *     | \$65.00  |
| House Tee *         | \$20.00  |