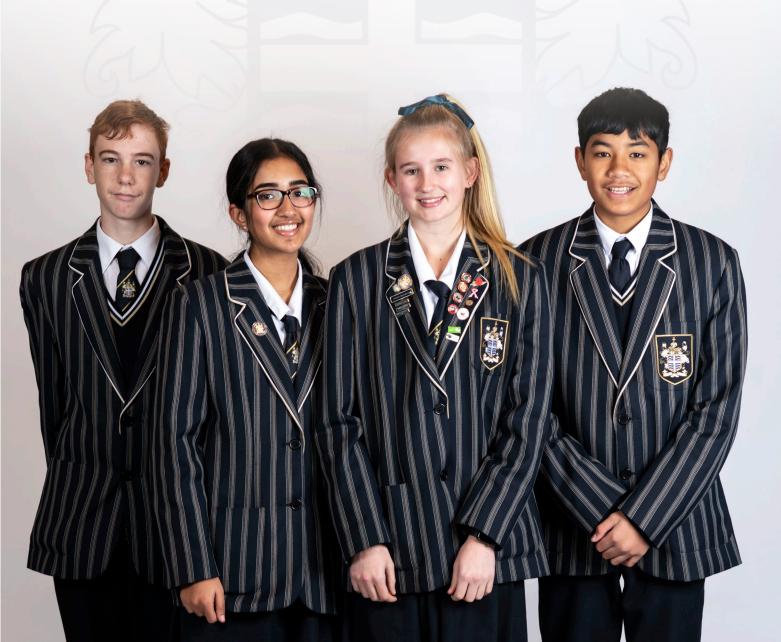

### **Uniform List**

- Blazer / Fitted Blazer
- Trousers (compulsory for boys)
- Shorts (optional)
- Skirt (compulsory for girls)
- Long Sleeve Shirt / Blouse
- Short Sleeve Shirt / Blouse
- Jersey / Cardigan / Vest
- Junior Tie (Yr 7-11)
- Senior Tie (Yr 12 & 13)
- School Bag
- Sports Bag
- \*Sports Teams' Uniforms as required

- Black, Leather, Polishable, Lace Up Dress Shoes
- Ankle Socks (white for girls with skirts/shorts, black with trousers)
- Long Socks (compulsory for boys with shorts)
- Jacket
- PE Gear
- Track Suit
- Cap (optional)
- Bucket Hat (optional)
- Scarf (optional)
- School Hoodie (optional)
- House Tee (optional)