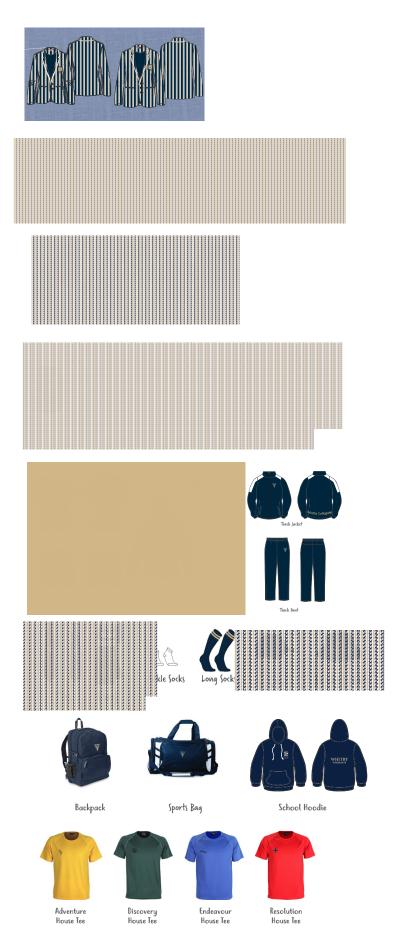

### **Uniform List**

- Blazer / Fitted Blazer
- Trousers (compulsory for boys)
- Shorts (optional)
- **Skirt** (compulsory for girls)
- Long Sleeve Shirt / Blouse
- Short Sleeve Shirt / Blouse
- Jersey / Cardigan / Vest
- Junior Tie (Yr 7-11)
- Senior Tie (Yr 12 & 13)
- School Bag
- Sports Bag
- \*Sports Teams' Uniforms as required

- Black, Leather, Polishable, Lace Up Dress Shoes
- Ankle Socks (white for girls with skirts/shorts, black with trousers)
- Long Socks (compulsory for boys with shorts)
- Jacket
- PE Gear
- Track Suit
- Cap (optional)
- Bucket Hat (optional)
- Scarf (optional)
- School Hoodie (optional)
- House Tee (optional)

## **Price List**

| Item                | Price    |
|---------------------|----------|
| Blazer              | \$255.00 |
| Fitted Blazer       | \$255.00 |
| Short Sleeve Blouse | \$45.00  |
| Long Sleeve Blouse  | \$50.00  |
| Short Sleeve Shirt  | \$45.00  |
| Long Sleeve Shirt   | \$50.00  |
| Jersey              | \$110.00 |
| Fitted Cardigan *   | \$125.00 |
| Vest **             | \$90.00  |
| Skirt               | \$85.00  |
| Trousers            | \$70.00  |
| Fitted Trousers *   | \$70.00  |
| Shorts *            | \$50.00  |
| Fitted Shorts *     | \$50.00  |
| Jacket              | \$110.00 |
| PE Tee              | \$50.00  |
| PE Shorts           | \$45.00  |
| Track Jacket        | \$75.00  |
| Track Pants         | \$65.00  |
| Tie                 | \$30.00  |
| Scarf *             | \$65.00  |
| Cap *               | \$30.00  |
| Bucket Hat *        | \$22.00  |
| Backpack            | \$185.00 |
| Sports Bag          | \$70.00  |
| Long Socks ***      | \$16.00  |
| Ankle Socks-3 Pack  | \$22.00  |
| Black Tights *      | \$24.99  |
| School Hoodie *     | \$65.00  |
| House Tee *         | \$20.00  |